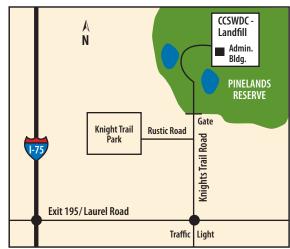

Pinelands Reserve access by motor vehicle is through the Central County Solid Waste Complex (CCSWDC – Landfill) and the perimeter road that circumnavigates the landfill. Portions of this road may be closed for extended periods of time due to eagle nesting season and on-going construction associated with landfill operations. Access to the natural area portions of the Reserve are by group appointment only. Appointments can be made by contacting the Sarasota County Call Center at 941.861.5000.

Directions: Take I-75 north to Exit 195. Go east on Laurel Road, then north at Knights Trail Road. Proceed two miles to Central County Solid Waste Complex (CCSWDC) - Landfill gate.

Directions: Take I-75 south to Exit 195. Go east on Laurel Road to the second traffic light, then north on Knights Trial Road. Proceed two miles to Central County Solid Waste Complex (CCSWDC) - Landfill gate.