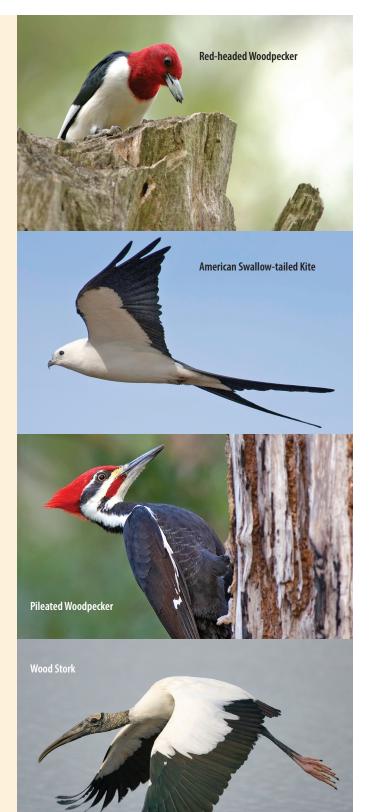

118 bird species were seen or heard by 45 volunteers over a one year period. Also included are 25 species reported by birders at other times. A total of 143 species are included in this checklist.

In 1985, Sarasota County purchased 6,151 acres and named it the Pinelands Reserve. The property was purchased for the construction of a central county landfill, to provide adequate buffers from surrounding lands, to provide suitable areas for wetland mitigation due to impacts incurred from the construction of the landfill complex, and to protect the wildlife and natural communities in the Myakka River and Dona and Roberts Bay watersheds.